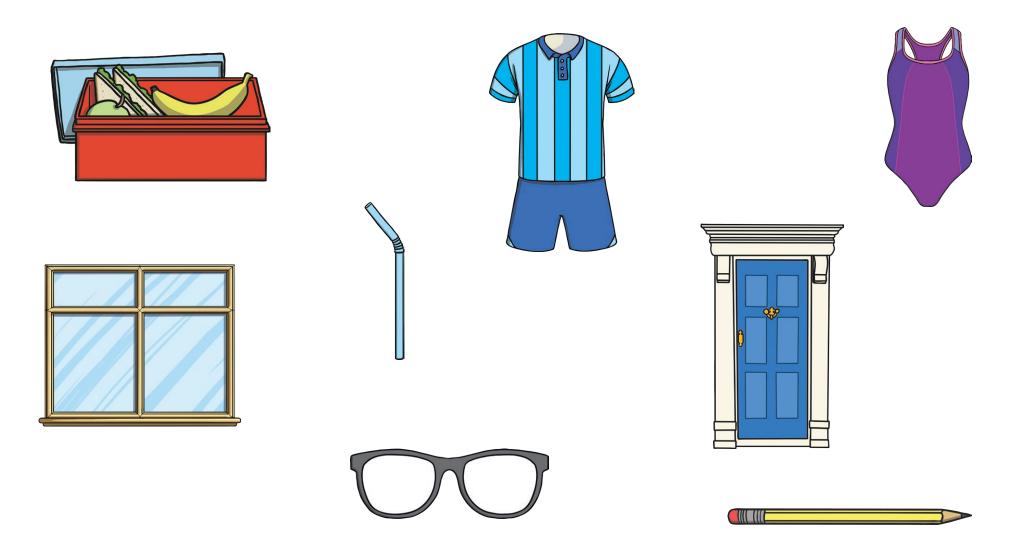

Some of these objects are made from the same materials. Draw a circle around them to put them in groups.

#### **Grouping Materials Answers**

Some of these objects are made from the same materials. Draw a circle around them to put them in groups.

Cut out the pictures and stick them in the right group.

Cut out the pictures and stick them in the right group.