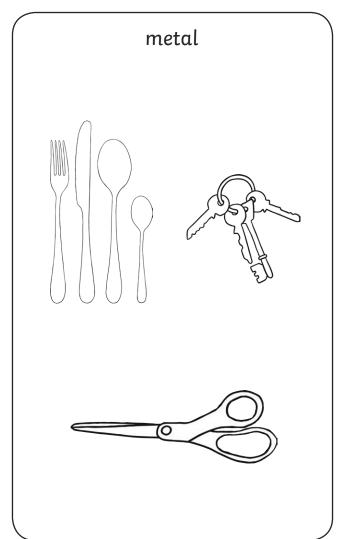

### **Grouping Materials Answers**

Cut out the pictures and stick them in the right group.

In the boxes, draw objects made from these materials.

| fabric | metal | plastic | glass |
|--------|-------|---------|-------|
|        |       |         |       |
|        |       |         |       |
|        |       |         |       |
|        |       |         |       |
|        |       |         |       |
|        |       |         |       |
|        |       |         |       |