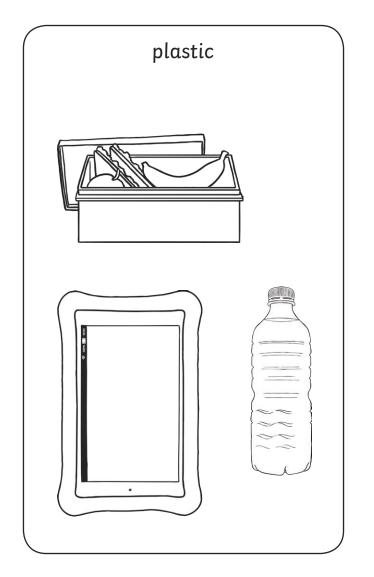

### **Grouping Materials Answers**

Cut out the pictures and stick them in the right group.

In the boxes, draw objects made from these materials.

| fabric | metal | plastic | glass |
|--------|-------|---------|-------|
|        |       |         |       |
|        |       |         |       |
|        |       |         |       |
|        |       |         |       |
|        |       |         |       |
|        |       |         |       |
|        |       |         |       |