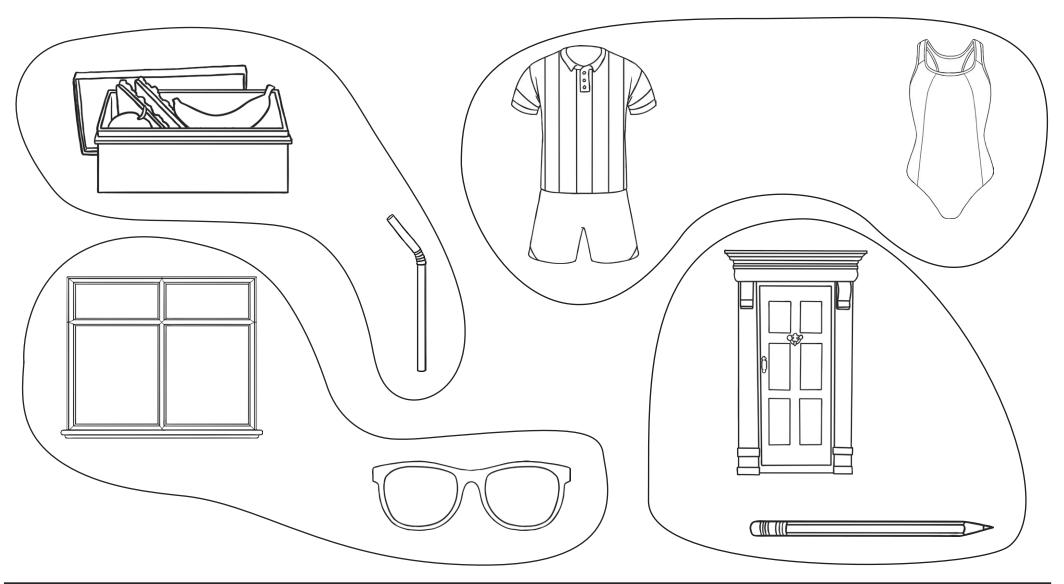

#### **Grouping Materials Answers**

Some of these objects are made from the same materials. Draw a circle around them to put them in groups.

Cut out the pictures and stick them in the right group.

Cut out the pictures and stick them in the right group.

### **Grouping Materials Answers**

Cut out the pictures and stick them in the right group.

In the boxes, draw objects made from these materials.

| fabric | metal | plastic | glass |
|--------|-------|---------|-------|
|        |       |         |       |
|        |       |         |       |
|        |       |         |       |
|        |       |         |       |
|        |       |         |       |
|        |       |         |       |
|        |       |         |       |